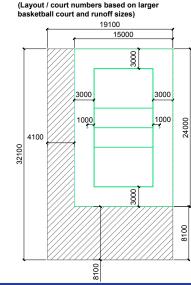

# Sports Data Sheets Basketball

| Basketball -                                                                                                                                                                                                                                                                                                                                                                                                                                                                                                                                                                                                                                                                                                                                                                                                                                                                                                                                                                                                                                                                                                                                                                                                                                                                                                                                                                                                  | Overview                                                                                                                                                                                                                                                                                                                                                                                                                                                                                                                                                                                                                                                                                                                                                                                                                                                                                                                                                                                                                                                                                                                                                                                                                                                                                                                                                                                                                                                                                                                                                                                                                                                                                                                                                                                                                                                                                                                                                                                                                                                                                                                                                                                                                                                                                                                                                                                                                                                                                                                                                                                                                                                                                                                                                                                                                               | Sou           | irce of info           | ormation:         |                   |          | www.englandbasketball.co.uk 'EBL - Standards summary 2010-11' download<br>http://www.sportengland.org/facilities_planning/design_and_cost_guidance.aspx |                   |                                                              |                                                   |                      |                                                        |                              |
|---------------------------------------------------------------------------------------------------------------------------------------------------------------------------------------------------------------------------------------------------------------------------------------------------------------------------------------------------------------------------------------------------------------------------------------------------------------------------------------------------------------------------------------------------------------------------------------------------------------------------------------------------------------------------------------------------------------------------------------------------------------------------------------------------------------------------------------------------------------------------------------------------------------------------------------------------------------------------------------------------------------------------------------------------------------------------------------------------------------------------------------------------------------------------------------------------------------------------------------------------------------------------------------------------------------------------------------------------------------------------------------------------------------|----------------------------------------------------------------------------------------------------------------------------------------------------------------------------------------------------------------------------------------------------------------------------------------------------------------------------------------------------------------------------------------------------------------------------------------------------------------------------------------------------------------------------------------------------------------------------------------------------------------------------------------------------------------------------------------------------------------------------------------------------------------------------------------------------------------------------------------------------------------------------------------------------------------------------------------------------------------------------------------------------------------------------------------------------------------------------------------------------------------------------------------------------------------------------------------------------------------------------------------------------------------------------------------------------------------------------------------------------------------------------------------------------------------------------------------------------------------------------------------------------------------------------------------------------------------------------------------------------------------------------------------------------------------------------------------------------------------------------------------------------------------------------------------------------------------------------------------------------------------------------------------------------------------------------------------------------------------------------------------------------------------------------------------------------------------------------------------------------------------------------------------------------------------------------------------------------------------------------------------------------------------------------------------------------------------------------------------------------------------------------------------------------------------------------------------------------------------------------------------------------------------------------------------------------------------------------------------------------------------------------------------------------------------------------------------------------------------------------------------------------------------------------------------------------------------------------------------|---------------|------------------------|-------------------|-------------------|----------|---------------------------------------------------------------------------------------------------------------------------------------------------------|-------------------|--------------------------------------------------------------|---------------------------------------------------|----------------------|--------------------------------------------------------|------------------------------|
| International                                                                                                                                                                                                                                                                                                                                                                                                                                                                                                                                                                                                                                                                                                                                                                                                                                                                                                                                                                                                                                                                                                                                                                                                                                                                                                                                                                                                 | Premier                                                                                                                                                                                                                                                                                                                                                                                                                                                                                                                                                                                                                                                                                                                                                                                                                                                                                                                                                                                                                                                                                                                                                                                                                                                                                                                                                                                                                                                                                                                                                                                                                                                                                                                                                                                                                                                                                                                                                                                                                                                                                                                                                                                                                                                                                                                                                                                                                                                                                                                                                                                                                                                                                                                                                                                                                                |               | verall<br>ace (m)      |                   |                   |          |                                                                                                                                                         |                   |                                                              | -                                                 |                      | _                                                      |                              |
|                                                                                                                                                                                                                                                                                                                                                                                                                                                                                                                                                                                                                                                                                                                                                                                                                                                                                                                                                                                                                                                                                                                                                                                                                                                                                                                                                                                                               |                                                                                                                                                                                                                                                                                                                                                                                                                                                                                                                                                                                                                                                                                                                                                                                                                                                                                                                                                                                                                                                                                                                                                                                                                                                                                                                                                                                                                                                                                                                                                                                                                                                                                                                                                                                                                                                                                                                                                                                                                                                                                                                                                                                                                                                                                                                                                                                                                                                                                                                                                                                                                                                                                                                                                                                                                                        | incl          | . R/O * +<br>T/O **    | Principa          | I playing a       | area (m) | R                                                                                                                                                       | un offs (r<br>R/O | n)                                                           | Additional<br>T/O                                 | areas (m)<br>SS      | Specification                                          |                              |
| 22100<br>28000<br>2000<br>2000<br>2000<br>2000<br>2000<br>200                                                                                                                                                                                                                                                                                                                                                                                                                                                                                                                                                                                                                                                                                                                                                                                                                                                                                                                                                                                                                                                                                                                                                                                                                                                                                                                                                 | 32100<br>28000<br>28000<br>28000<br>28000<br>2000<br>2000<br>2000<br>2000<br>2000<br>2000<br>2000<br>2000<br>2000<br>2000<br>2000<br>2000<br>2000<br>2000<br>2000<br>2000<br>2000<br>2000<br>2000<br>2000<br>2000<br>2000<br>2000<br>2000<br>2000<br>2000<br>2000<br>2000<br>2000<br>2000<br>2000<br>2000<br>2000<br>2000<br>2000<br>2000<br>2000<br>2000<br>2000<br>2000<br>2000<br>2000<br>2000<br>2000<br>2000<br>2000<br>2000<br>2000<br>2000<br>2000<br>2000<br>2000<br>2000<br>2000<br>2000<br>2000<br>2000<br>2000<br>2000<br>2000<br>2000<br>2000<br>2000<br>2000<br>2000<br>2000<br>2000<br>2000<br>2000<br>2000<br>2000<br>2000<br>2000<br>2000<br>2000<br>2000<br>2000<br>2000<br>2000<br>2000<br>2000<br>2000<br>2000<br>2000<br>2000<br>2000<br>2000<br>2000<br>2000<br>2000<br>2000<br>2000<br>2000<br>2000<br>2000<br>2000<br>2000<br>2000<br>2000<br>2000<br>2000<br>2000<br>2000<br>2000<br>2000<br>2000<br>2000<br>2000<br>2000<br>2000<br>2000<br>2000<br>2000<br>2000<br>2000<br>2000<br>2000<br>2000<br>2000<br>2000<br>2000<br>2000<br>2000<br>2000<br>2000<br>2000<br>2000<br>2000<br>2000<br>2000<br>2000<br>2000<br>2000<br>2000<br>2000<br>2000<br>2000<br>2000<br>2000<br>2000<br>2000<br>2000<br>2000<br>2000<br>2000<br>2000<br>2000<br>2000<br>2000<br>2000<br>2000<br>2000<br>2000<br>2000<br>2000<br>2000<br>2000<br>2000<br>2000<br>2000<br>2000<br>2000<br>2000<br>2000<br>2000<br>2000<br>2000<br>2000<br>2000<br>2000<br>2000<br>2000<br>2000<br>2000<br>2000<br>2000<br>2000<br>2000<br>2000<br>2000<br>2000<br>2000<br>2000<br>2000<br>2000<br>2000<br>2000<br>2000<br>2000<br>2000<br>2000<br>2000<br>2000<br>2000<br>2000<br>2000<br>2000<br>2000<br>2000<br>2000<br>2000<br>2000<br>2000<br>2000<br>2000<br>2000<br>2000<br>2000<br>2000<br>2000<br>2000<br>2000<br>2000<br>2000<br>2000<br>2000<br>2000<br>2000<br>2000<br>2000<br>2000<br>2000<br>2000<br>2000<br>2000<br>2000<br>2000<br>2000<br>2000<br>2000<br>2000<br>2000<br>2000<br>2000<br>2000<br>2000<br>2000<br>2000<br>2000<br>2000<br>2000<br>2000<br>2000<br>2000<br>2000<br>2000<br>2000<br>2000<br>2000<br>2000<br>2000<br>2000<br>2000<br>2000<br>2000<br>2000<br>2000<br>2000<br>2000<br>2000<br>2000<br>2000<br>2000<br>2000<br>2000<br>2000<br>2000<br>2000<br>2000<br>2000<br>2000<br>2000<br>2000<br>2000<br>2000<br>2000<br>2000<br>2000<br>2000<br>2000<br>2000<br>2000<br>2000<br>2000<br>2000<br>2000<br>2000<br>2000<br>2000<br>2000<br>2000<br>2000<br>2000<br>2000<br>2000<br>2000<br>2000<br>2000<br>2000<br>2000<br>2000<br>2000<br>2000<br>2000<br>2000<br>2000<br>2000<br>2000<br>2000<br>2000<br>2000<br>2000<br>2000<br>2000<br>2000<br>2000<br>2000<br>2000<br>2000<br>2000<br>2000<br>2000<br>2000<br>2000<br>2000<br>2000<br>2000<br>2000<br>2000<br>2000<br>2000<br>2000<br>2000<br>2000<br>2000<br>2 |               | L x<br>W x<br>H        | Length            | Width             | Height   | Ends                                                                                                                                                    | Sides             | Between courts /<br>Between courts<br>with a dividing<br>net | Space for teams<br>(T) and match<br>officials (O) | Spectator<br>seating | Flooring                                               | Lighting                     |
| 2000 2050 15000 2050<br>repute<br>to<br>Used<br>to<br>Used<br>to<br>Used<br>to<br>Used<br>to<br>Used<br>to<br>Used<br>to<br>Used<br>to<br>Used<br>to<br>Used<br>to<br>Used<br>to<br>Used<br>to<br>Used<br>to<br>Used<br>to<br>Used<br>to<br>Used<br>to<br>Used<br>to<br>Used<br>to<br>Used<br>to<br>Used<br>to<br>Used<br>to<br>Used<br>to<br>Used<br>to<br>Used<br>to<br>Used<br>to<br>Used<br>to<br>Used<br>to<br>Used<br>to<br>Used<br>to<br>Used<br>to<br>Used<br>to<br>Used<br>to<br>Used<br>to<br>Used<br>to<br>Used<br>to<br>Used<br>to<br>Used<br>to<br>Used<br>to<br>Used<br>to<br>Used<br>to<br>Used<br>to<br>Used<br>to<br>Used<br>to<br>Used<br>to<br>Used<br>to<br>Used<br>to<br>Used<br>to<br>Used<br>to<br>Used<br>to<br>Used<br>to<br>Used<br>to<br>Used<br>to<br>Used<br>to<br>Used<br>to<br>Used<br>to<br>Used<br>to<br>Used<br>to<br>Used<br>to<br>Used<br>to<br>Used<br>to<br>Used<br>to<br>Used<br>to<br>Used<br>to<br>Used<br>to<br>Used<br>to<br>Used<br>to<br>Used<br>to<br>Used<br>to<br>Used<br>to<br>Used<br>to<br>Used<br>to<br>Used<br>to<br>Used<br>to<br>Used<br>to<br>Used<br>to<br>Used<br>to<br>Used<br>to<br>Used<br>to<br>Used<br>to<br>Used<br>to<br>Used<br>to<br>Used<br>to<br>Used<br>to<br>Used<br>to<br>To<br>Used<br>to<br>To<br>Used<br>to<br>To<br>Used<br>to<br>To<br>Used<br>to<br>To<br>Used<br>to<br>To<br>To<br>To<br>To<br>To<br>To<br>To<br>To<br>To<br>T |                                                                                                                                                                                                                                                                                                                                                                                                                                                                                                                                                                                                                                                                                                                                                                                                                                                                                                                                                                                                                                                                                                                                                                                                                                                                                                                                                                                                                                                                                                                                                                                                                                                                                                                                                                                                                                                                                                                                                                                                                                                                                                                                                                                                                                                                                                                                                                                                                                                                                                                                                                                                                                                                                                                                                                                                                                        | International | 32.10<br>21.10<br>7.00 | 28.00             | 15.00             | 7.00     | 2.05                                                                                                                                                    | 2.05              | 4.10 /<br>4.10                                               | 2.00                                              | Required**           | Area elastic<br>wooden<br>meeting<br>FIBA<br>standards | 750 lux<br>0.7 Emin /<br>eav |
|                                                                                                                                                                                                                                                                                                                                                                                                                                                                                                                                                                                                                                                                                                                                                                                                                                                                                                                                                                                                                                                                                                                                                                                                                                                                                                                                                                                                               |                                                                                                                                                                                                                                                                                                                                                                                                                                                                                                                                                                                                                                                                                                                                                                                                                                                                                                                                                                                                                                                                                                                                                                                                                                                                                                                                                                                                                                                                                                                                                                                                                                                                                                                                                                                                                                                                                                                                                                                                                                                                                                                                                                                                                                                                                                                                                                                                                                                                                                                                                                                                                                                                                                                                                                                                                                        | Premier       | 32.10<br>20.10<br>7.00 | 26.00* -<br>28.00 | 14.00* -<br>15.00 | 7.00     | 2.05                                                                                                                                                    | 2.05              | 4.10 /<br>4.10                                               | 1.00                                              | Required**           | Semi-sprung<br>wooden or<br>synthetic                  | 500 lux<br>0.7 Emin /<br>eav |
| 30100 32100<br>30000 32100<br>30000 1050<br>30000 1050<br>3000 1050<br>3000<br>3000 1050<br>3000 1050<br>3000<br>3000 1050<br>3000<br>3000<br>3000<br>3000<br>3000<br>3000<br>3000      |                                                                                                                                                                                                                                                                                                                                                                                                                                                                                                                                                                                                                                                                                                                                                                                                                                                                                                                                                                                                                                                                                                                                                                                                                                                                                                                                                                                                                                                                                                                                                                                                                                                                                                                                                                                                                                                                                                                                                                                                                                                                                                                                                                                                                                                                                                                                                                                                                                                                                                                                                                                                                                                                                                                                                                                                                                        | Club          | 32.10<br>20.10<br>7.00 | 26.00* -<br>28.00 | 14.00* -<br>15.00 | 7.00     | 1.05* -<br>2.05                                                                                                                                         | 1.05* -<br>2.05   | 4.10 /<br>4.10                                               | 1.00                                              | Optional             | Semi-sprung<br>wooden or<br>synthetic                  | 500 lux<br>0.7 Emin /<br>eav |
| 32000 0000 0000 0000 0000 0000 0000 000                                                                                                                                                                                                                                                                                                                                                                                                                                                                                                                                                                                                                                                                                                                                                                                                                                                                                                                                                                                                                                                                                                                                                                                                                                                                                                                                                                       |                                                                                                                                                                                                                                                                                                                                                                                                                                                                                                                                                                                                                                                                                                                                                                                                                                                                                                                                                                                                                                                                                                                                                                                                                                                                                                                                                                                                                                                                                                                                                                                                                                                                                                                                                                                                                                                                                                                                                                                                                                                                                                                                                                                                                                                                                                                                                                                                                                                                                                                                                                                                                                                                                                                                                                                                                                        | Community     | 32.10<br>19.10<br>7.00 | 26.00* -<br>28.00 | 14.00* -<br>15.00 | 7.00     | 1.05* -<br>2.05                                                                                                                                         | 1.05* -<br>2.05   | 4.10 /<br>4.10                                               | Optional                                          | Optional             | Semi-sprung<br>wooden or<br>synthetic                  | 500 lux<br>0.7 Emin /<br>eav |

\* For Premier, Club and Community levels of play, the optimum (larger) court size of 28.00 x 15.00 m with full size 2.05 m run offs has been used for comparison within these sheets.

\*\* Dimensions shown do not include any space for spectator seating or the safety space required in front of any spectator seating. Advice on spectator seating and the additional spaces required is available from England Basketball.