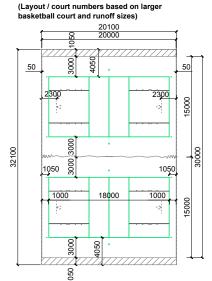

### **Secondary Sports**

Lavouts for other sports within an international basketball space of 32.10 x 21.10 x 7.00 m

Basketball Training (additional)

### **Secondary Sports**

Lavouts for other sports within a premier basketball space of 32.10 x 20.10 x 7.00 m

### **Secondary Sports**

Layouts for other sports within a club basketball space of 32.10 x 20.10 x 7.00 m