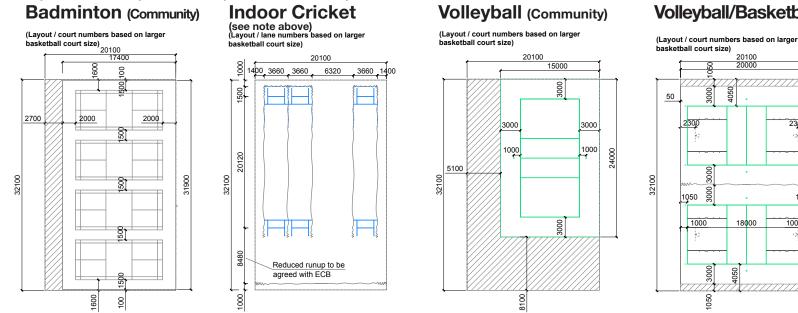

### **Secondary Sports**

Layouts for other sports within a club basketball space of 32.10 x 20.10 x 7.00 m