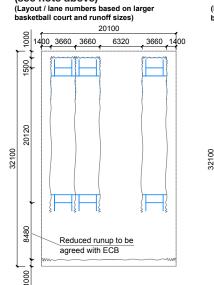

- Multi-court (basketball) halls: Distance between adjacent courts from outer edge of side for tables / benches in tournaments must be 2.0 m for each court.
- Indoor cricket: A reduced runup length (as indicated below) could be agreed with the ECB on a project by project basis (see ECB TS3 guidance note). However, lighting requirements for indoor cricket exceed those of basketball at community, club and premier levels of play, as indicated. Netting track must clear the minimum 3.4 m zone required for drop-down basketball goals. 'Net to sidewall' margins indicated are above the minimum 1.0 m to allow basketball training goals to be present along the side walls. Court space around the

nets is also an important consideration. For instance, 2 lanes with adequate space around for additional safe practice / padding up can be preferable to 4 lanes with insufficient space for safe padding up and other practice.

Indoor cricket: A reduced runup length (as indicated below) could be agreed with the ECB on a project by project basis (see ECB TS3 guidance note). However, lighting requirements for indoor cricket exceed those of basketball at community, club and premier levels of play, as indicated. Netting track must clear the minimum 3.4 m zone required for drop-down basketball goals. 'Net to sidewall' margins indicated are above the minimum 1.0 m to allow basketball training goals to be present along the side walls. Court space around the nets is also an important consideration. For instance, 2 lanes with adequate space around for additional safe practice / padding up can be preferable to 4 lanes with insufficient

space for safe padding up and other practice.

- The minimum safety margins indicated between the cricket practice nets and walls should be increased if basketball training rings are fitted to the side walls - see the ECB TS3 document for further advice on recommended clearances.
- Clear height and lighting requirements for badminton to be carefully considered regarding tracking for nets / switching.
- Basketball practice rings can be related to the volleyball training court (see diagram below for volleyball / basketball training) or placed independently without any specific court markings.

- Indoor cricket: A reduced runup length (as indicated below) could be agreed with the ECB on a project by project basis (see ECB TS3 guidance note). However, lighting requirements for indoor cricket exceed those of basketball at community, club and premier levels of play, as indicated. Netting track must clear the minimum 3.4 m zone required for drop-down basketball goals. 'Net to sidewall' margins indicated are above the minimum 1.0 m to allow basketball training goals to be present along the side walls. Court space around the nets is also an important consideration. For instance, 2 lanes with adequate space around for additional safe practice / padding up can be preferable to 4 lanes with insufficient space for safe padding up and other practice.
- The safety margins indicated between the cricket practice nets and walls are higher (indicative dimensions indicated) than the minimum required to allow for the basketball training courts with retractable goals fitted to the side walls - see the ECB TS3 document for further advice on recommended clearances.
- Clear height and lighting requirements for badminton to be carefully considered regarding tracking for nets / switching.
- Basketball practice rings can be related to the volleyball training court (see diagram below for volleyball / basketball training) or placed independently without any specific court markings.