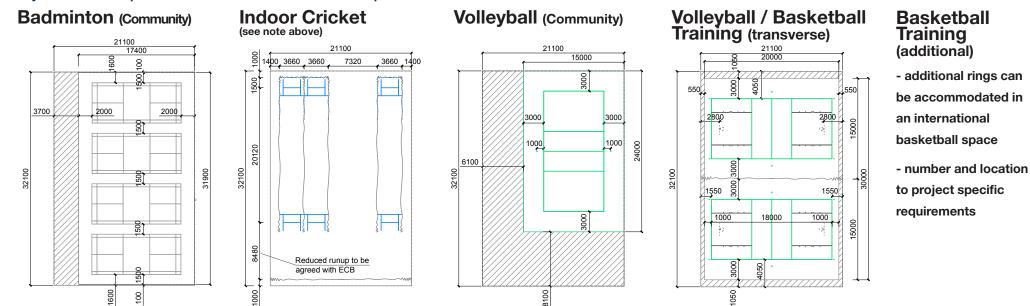

### **Secondary Sports**

Lavouts for other sports within an international basketball space of 32.10 x 21.10 x 7.00 m

Basketball Training (additional)

### **Secondary Sports**

Lavouts for other sports within a premier basketball space of 32.10 x 20.10 x 7.00 m