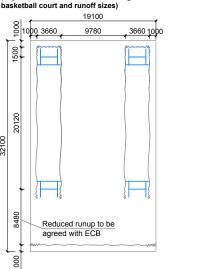

- Multi-court (basketball) halls: Distance between adjacent courts from outer edge of side for tables / benches in tournaments must be 2.0 m for each court.
- Indoor cricket: A reduced runup length (as indicated below) could be agreed with the ECB on a project by project basis (see ECB TS3 guidance note). However, lighting requirements for indoor cricket exceed those of basketball at community, club and premier levels of play, as indicated. Netting track must clear the minimum 3.4 m zone required for drop-down basketball goals. 'Net to sidewall' margins indicated are above the minimum 1.0 m to allow basketball training goals to be present along the side walls. Court space around the

nets is also an important consideration. For instance, 2 lanes with adequate space around for additional safe practice / padding up can be preferable to 4 lanes with insufficient space for safe padding up and other practice.

Indoor cricket: A reduced runup length (as indicated below) could be agreed with the ECB on a project by project basis (see ECB TS3 guidance note). However, lighting requirements for indoor cricket exceed those of basketball at community, club and premier levels of play, as indicated. Netting track must clear the minimum 3.4 m zone required for drop-down basketball goals. 'Net to sidewall' margins indicated are above the minimum 1.0 m to allow basketball training goals to be present along the side walls. Court space around the nets is also an important consideration. For instance, 2 lanes with adequate space around for additional safe practice / padding up can be preferable to 4 lanes with insufficient

space for safe padding up and other practice.

- The minimum safety margins indicated between the cricket practice nets and walls should be increased if basketball training rings are fitted to the side walls - see the ECB TS3 document for further advice on recommended clearances.
- Clear height and lighting requirements for badminton to be carefully considered regarding tracking for nets / switching.
- Basketball practice rings can be related to the volleyball training court (see diagram below for volleyball / basketball training) or placed independently without any specific court markings.

- Indoor cricket: A reduced runup length (as indicated below) could be agreed with the ECB on a project by project basis (see ECB TS3 guidance note). However, lighting requirements for indoor cricket exceed those of basketball at community, club and premier levels of play, as indicated. Netting track must clear the minimum 3.4 m zone required for drop-down basketball goals. 'Net to sidewall' margins indicated are above the minimum 1.0 m to allow basketball training goals to be present along the side walls. Court space around the nets is also an important consideration. For instance, 2 lanes with adequate space around for additional safe practice / padding up can be preferable to 4 lanes with insufficient space for safe padding up and other practice.
- The safety margins indicated between the cricket practice nets and walls are higher (indicative dimensions indicated) than the minimum required to allow for the basketball training courts with retractable goals fitted to the side walls - see the ECB TS3 document for further advice on recommended clearances.
- Clear height and lighting requirements for badminton to be carefully considered regarding tracking for nets / switching.
- Basketball practice rings can be related to the volleyball training court (see diagram below for volleyball / basketball training) or placed independently without any specific court markings.

# Indoor Cricket