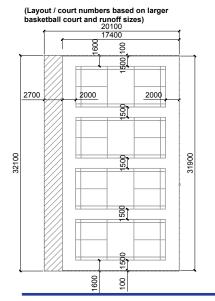

\* For Premier, Club and Community levels of play, the optimum (larger) court size of 28.00 x 15.00 m with full size 2.05 m run offs has been used for comparison within these sheets.

\*\* Dimensions shown do not include any space for spectator seating or the safety space required in front of any spectator seating. Advice on spectator seating and the additional spaces required is available from England Basketball.