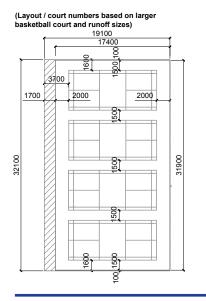

### **Secondary Sports**

Lavouts for other sports within an international basketball space of 32.10 x 21.10 x 7.00 m

Basketball Training (additional)

### **Secondary Sports**

Lavouts for other sports within a premier basketball space of 32.10 x 20.10 x 7.00 m

### **Secondary Sports**

Layouts for other sports within a club basketball space of 32.10 x 20.10 x 7.00 m

## Volleyball (Community)